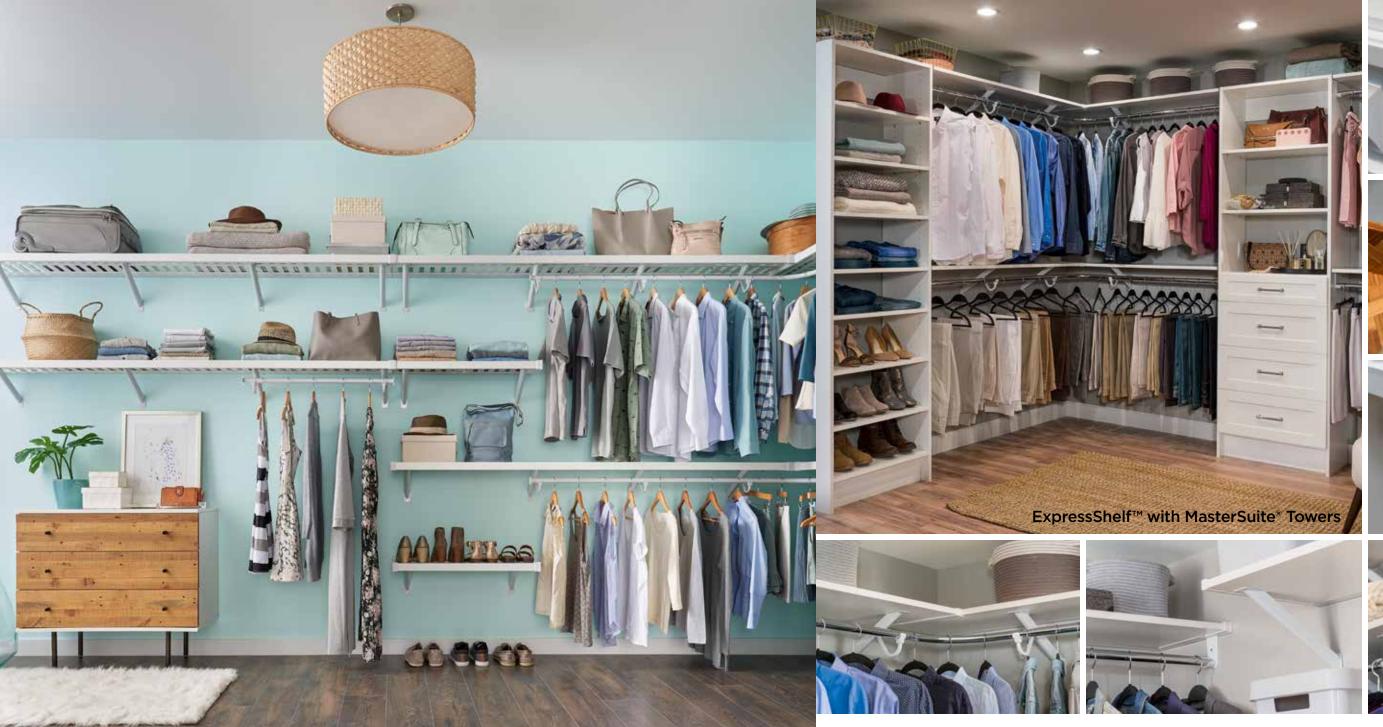

## Pre-finished. Solid. Fast.

The ExpressShelf™ brand pre-finished shelf and rod system provides a fast and affordable alternative to traditional builtin-place painted-MDF plank and pole systems.

With its intelligent patented hardware, ExpressShelf installs quickly and easily with basic tools or drill template and eliminates the need for ladders, caulking, and painting.

### Beautiful and functional for every room in the house

ExpressShelf is ideal for walk-ins, reach-ins, coat closets, laundry rooms, pantries, and linen closets. It utilizes ClosetMaid's MasterSuite® closet rod and color finishes to provide additional design and upgrade options for any style home or storage project. The system is available in basic laminate, melamine, and premium ventilated wood shelving.

#### New options expand design flexibility

With new hardware options that enable full walk-in designs, wall-to-wall or wall-to-open shelf configurations, extended shelf or closet rod applications and corner solutions, designing with ExpressShelf is now more flexible and versatile than ever before.

Key system highlights:

- Multiple shelf types: laminate, melamine and ventilated wood
- No caulking. No painting.
- Installs after paint
- Ideal for U-shaped or L-shaped closet designs
- Continuous-slide corner solutions
- Extended length shelving and closet rod applications
- Allows pre-fabrication off-site, reducing material handling on the jobsite
- Carries ClosetMaid's free Replacement Policy
- Expanded design options when combined with MasterSuite
- Finishes match MasterSuite