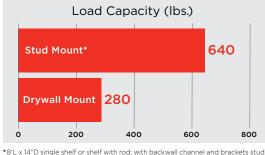

Meets ANSI-BIFMA functional and proof load requirements

mounted, per manufacturer's installation instructions for wall-to-wall configuration

| PART<br>NO. | COMPONENT                                        | FEATURES                                                                                                                                                                                                                                             | CTN<br>QTY |                                                                                                                                                                                                                                                                                                                                                                                                                                                                                                                                                                                                                                                                                                                                                                                                                                                                                                                                                                                                                                                                                                                                                                                                                                                                                                                                                                                                                                                                                                                                                                                                                                                                                                                                                                                                                                                                                                                                                                                                                                                                                                                                |
|-------------|--------------------------------------------------|------------------------------------------------------------------------------------------------------------------------------------------------------------------------------------------------------------------------------------------------------|------------|--------------------------------------------------------------------------------------------------------------------------------------------------------------------------------------------------------------------------------------------------------------------------------------------------------------------------------------------------------------------------------------------------------------------------------------------------------------------------------------------------------------------------------------------------------------------------------------------------------------------------------------------------------------------------------------------------------------------------------------------------------------------------------------------------------------------------------------------------------------------------------------------------------------------------------------------------------------------------------------------------------------------------------------------------------------------------------------------------------------------------------------------------------------------------------------------------------------------------------------------------------------------------------------------------------------------------------------------------------------------------------------------------------------------------------------------------------------------------------------------------------------------------------------------------------------------------------------------------------------------------------------------------------------------------------------------------------------------------------------------------------------------------------------------------------------------------------------------------------------------------------------------------------------------------------------------------------------------------------------------------------------------------------------------------------------------------------------------------------------------------------|
| 16820       | 0 Backwall Channel, White                        | • Durable steel, 0.91" H x 96" W x 1.35" L                                                                                                                                                                                                           |            | a state and a state of the stat |
| 16830       | 0 Backwall Channel, Black                        | <ul> <li>Can be stud or drywall mounted for easy installation</li> <li>Top lip securely holds shelf down; no nailing required</li> </ul>                                                                                                             | 6          | Contraction of the local division of the loc |
| 16880       | 0 Sidewall Bracket, White                        | • Durable steel, 0.85" H x 1.35" W x 11.74" L                                                                                                                                                                                                        |            |                                                                                                                                                                                                                                                                                                                                                                                                                                                                                                                                                                                                                                                                                                                                                                                                                                                                                                                                                                                                                                                                                                                                                                                                                                                                                                                                                                                                                                                                                                                                                                                                                                                                                                                                                                                                                                                                                                                                                                                                                                                                                                                                |
| 16890       | 0 Sidewall Bracket, Black                        | Nests in the backwall channel for easy leveling                                                                                                                                                                                                      | 50         |                                                                                                                                                                                                                                                                                                                                                                                                                                                                                                                                                                                                                                                                                                                                                                                                                                                                                                                                                                                                                                                                                                                                                                                                                                                                                                                                                                                                                                                                                                                                                                                                                                                                                                                                                                                                                                                                                                                                                                                                                                                                                                                                |
| 1695C       | 0 Universal Pole Cup, White                      | • Durable cast metal part, 3.83" H x 1.50" D x 2" L                                                                                                                                                                                                  | 100        |                                                                                                                                                                                                                                                                                                                                                                                                                                                                                                                                                                                                                                                                                                                                                                                                                                                                                                                                                                                                                                                                                                                                                                                                                                                                                                                                                                                                                                                                                                                                                                                                                                                                                                                                                                                                                                                                                                                                                                                                                                                                                                                                |
| 16960       | 0 Universal Pole Cup, Chrome                     | <ul> <li>T-interface engages the sidewall bracket for quick<br/>positioning and fastening without measuring</li> </ul>                                                                                                                               | 100        | 1 (A)                                                                                                                                                                                                                                                                                                                                                                                                                                                                                                                                                                                                                                                                                                                                                                                                                                                                                                                                                                                                                                                                                                                                                                                                                                                                                                                                                                                                                                                                                                                                                                                                                                                                                                                                                                                                                                                                                                                                                                                                                                                                                                                          |
| 16970       | 0 12" Shelf, White Laminate                      | • Laminate shelf: 0.75" H x 11.67" D x 96" L                                                                                                                                                                                                         | 3          |                                                                                                                                                                                                                                                                                                                                                                                                                                                                                                                                                                                                                                                                                                                                                                                                                                                                                                                                                                                                                                                                                                                                                                                                                                                                                                                                                                                                                                                                                                                                                                                                                                                                                                                                                                                                                                                                                                                                                                                                                                                                                                                                |
| 354200      | 0 14" Shelf, White Melamine                      |                                                                                                                                                                                                                                                      |            |                                                                                                                                                                                                                                                                                                                                                                                                                                                                                                                                                                                                                                                                                                                                                                                                                                                                                                                                                                                                                                                                                                                                                                                                                                                                                                                                                                                                                                                                                                                                                                                                                                                                                                                                                                                                                                                                                                                                                                                                                                                                                                                                |
| 354210      | 0 14" Shelf, Antique White Melamine              | <ul> <li>Melamine shelf: 0.75" H x 14" D x 96" L, industrial<br/>grade particle wood, 45 lbs. density per cubic foot.</li> </ul>                                                                                                                     |            |                                                                                                                                                                                                                                                                                                                                                                                                                                                                                                                                                                                                                                                                                                                                                                                                                                                                                                                                                                                                                                                                                                                                                                                                                                                                                                                                                                                                                                                                                                                                                                                                                                                                                                                                                                                                                                                                                                                                                                                                                                                                                                                                |
| 354250      | 0 14" Shelf, Coastal Gray Melamine               | Thermal-fused melamine with 110 gram paper, 1 mm<br>PVC edge banding.                                                                                                                                                                                | 3          |                                                                                                                                                                                                                                                                                                                                                                                                                                                                                                                                                                                                                                                                                                                                                                                                                                                                                                                                                                                                                                                                                                                                                                                                                                                                                                                                                                                                                                                                                                                                                                                                                                                                                                                                                                                                                                                                                                                                                                                                                                                                                                                                |
| 354230      | 0 14" Shelf, Chocolate Pear Melamine             | · · · - · · · · · · · · · · · · · · · ·                                                                                                                                                                                                              |            |                                                                                                                                                                                                                                                                                                                                                                                                                                                                                                                                                                                                                                                                                                                                                                                                                                                                                                                                                                                                                                                                                                                                                                                                                                                                                                                                                                                                                                                                                                                                                                                                                                                                                                                                                                                                                                                                                                                                                                                                                                                                                                                                |
| 41630       | 0 12" Shelf Trim - Left, White                   |                                                                                                                                                                                                                                                      |            |                                                                                                                                                                                                                                                                                                                                                                                                                                                                                                                                                                                                                                                                                                                                                                                                                                                                                                                                                                                                                                                                                                                                                                                                                                                                                                                                                                                                                                                                                                                                                                                                                                                                                                                                                                                                                                                                                                                                                                                                                                                                                                                                |
| 41690       | 0 12" Shelf Trim - Left, Chrome                  |                                                                                                                                                                                                                                                      | 24         | 23                                                                                                                                                                                                                                                                                                                                                                                                                                                                                                                                                                                                                                                                                                                                                                                                                                                                                                                                                                                                                                                                                                                                                                                                                                                                                                                                                                                                                                                                                                                                                                                                                                                                                                                                                                                                                                                                                                                                                                                                                                                                                                                             |
| 41590       | 0 14" Shelf Trim - Left, White                   | <ul> <li>12" Shelf Trim: 1.23" H x 1.0" W x 11.25" L</li> <li>14" Shelf Trim: 1.23" H x 1.0" W x 13.57" L</li> </ul>                                                                                                                                 |            |                                                                                                                                                                                                                                                                                                                                                                                                                                                                                                                                                                                                                                                                                                                                                                                                                                                                                                                                                                                                                                                                                                                                                                                                                                                                                                                                                                                                                                                                                                                                                                                                                                                                                                                                                                                                                                                                                                                                                                                                                                                                                                                                |
| 41610       | 0 14" Shelf Trim - Left, Chrome                  | • Installs easily to the shelf with hidden hardware by                                                                                                                                                                                               |            | 12" Left 14" Left                                                                                                                                                                                                                                                                                                                                                                                                                                                                                                                                                                                                                                                                                                                                                                                                                                                                                                                                                                                                                                                                                                                                                                                                                                                                                                                                                                                                                                                                                                                                                                                                                                                                                                                                                                                                                                                                                                                                                                                                                                                                                                              |
| 41640       | 0 12" Shelf Trim - Right, White                  | <ul> <li>wall edges</li> <li>Provides a finished aesthetic with a 1/2" forgiveness if</li> </ul>                                                                                                                                                     |            | 22                                                                                                                                                                                                                                                                                                                                                                                                                                                                                                                                                                                                                                                                                                                                                                                                                                                                                                                                                                                                                                                                                                                                                                                                                                                                                                                                                                                                                                                                                                                                                                                                                                                                                                                                                                                                                                                                                                                                                                                                                                                                                                                             |
| 41710       | 0 12″ Shelf Trim - Right, Chrome                 | <ul><li>a shelf is cut imperfectly</li><li>Eliminates caulking and painting</li></ul>                                                                                                                                                                | 24         |                                                                                                                                                                                                                                                                                                                                                                                                                                                                                                                                                                                                                                                                                                                                                                                                                                                                                                                                                                                                                                                                                                                                                                                                                                                                                                                                                                                                                                                                                                                                                                                                                                                                                                                                                                                                                                                                                                                                                                                                                                                                                                                                |
| 41600       | 0 14" Shelf Trim - Right, White                  |                                                                                                                                                                                                                                                      |            |                                                                                                                                                                                                                                                                                                                                                                                                                                                                                                                                                                                                                                                                                                                                                                                                                                                                                                                                                                                                                                                                                                                                                                                                                                                                                                                                                                                                                                                                                                                                                                                                                                                                                                                                                                                                                                                                                                                                                                                                                                                                                                                                |
| 41620       | 0 14" Shelf Trim - Right, Chrome                 |                                                                                                                                                                                                                                                      |            | 12" Right 14" Right                                                                                                                                                                                                                                                                                                                                                                                                                                                                                                                                                                                                                                                                                                                                                                                                                                                                                                                                                                                                                                                                                                                                                                                                                                                                                                                                                                                                                                                                                                                                                                                                                                                                                                                                                                                                                                                                                                                                                                                                                                                                                                            |
| 1686C       | 0 Shelf and Rod Support Angle<br>Bracket, White  | <ul> <li>7.43" H x 11.5" D x 1.84" L</li> <li>Supports either a 12" or 14" shelf</li> </ul>                                                                                                                                                          | 24         |                                                                                                                                                                                                                                                                                                                                                                                                                                                                                                                                                                                                                                                                                                                                                                                                                                                                                                                                                                                                                                                                                                                                                                                                                                                                                                                                                                                                                                                                                                                                                                                                                                                                                                                                                                                                                                                                                                                                                                                                                                                                                                                                |
| 16870       | 0 Shelf and Rod Support Angle<br>Bracket, Chrome | <ul> <li>Sleek profile maximizes space between shelves,<br/>minimizes obstruction</li> <li>Hook supports a 1" OD closet rod and provides<br/>continuous slide of hangers</li> <li>Installs to the shelf with wood screws. Installs to the</li> </ul> |            | EA EA                                                                                                                                                                                                                                                                                                                                                                                                                                                                                                                                                                                                                                                                                                                                                                                                                                                                                                                                                                                                                                                                                                                                                                                                                                                                                                                                                                                                                                                                                                                                                                                                                                                                                                                                                                                                                                                                                                                                                                                                                                                                                                                          |
| 16840       | 0 Shelf Support Angle Bracket, White             |                                                                                                                                                                                                                                                      |            |                                                                                                                                                                                                                                                                                                                                                                                                                                                                                                                                                                                                                                                                                                                                                                                                                                                                                                                                                                                                                                                                                                                                                                                                                                                                                                                                                                                                                                                                                                                                                                                                                                                                                                                                                                                                                                                                                                                                                                                                                                                                                                                                |
| 1685C       | 0 Shelf Support Angle Bracket,<br>Chrome         | wall with drywall easy anchors and screws; or screws<br>directly to studs without the requirement of cleats.                                                                                                                                         | 24         | 6 6                                                                                                                                                                                                                                                                                                                                                                                                                                                                                                                                                                                                                                                                                                                                                                                                                                                                                                                                                                                                                                                                                                                                                                                                                                                                                                                                                                                                                                                                                                                                                                                                                                                                                                                                                                                                                                                                                                                                                                                                                                                                                                                            |
| 23970       | 0 Closet Rod, White                              | 1 inch outer diameter 1" H v 1" D v 120" I                                                                                                                                                                                                           | 9          |                                                                                                                                                                                                                                                                                                                                                                                                                                                                                                                                                                                                                                                                                                                                                                                                                                                                                                                                                                                                                                                                                                                                                                                                                                                                                                                                                                                                                                                                                                                                                                                                                                                                                                                                                                                                                                                                                                                                                                                                                                                                                                                                |
| 23400       | 0 Closet Rod. Chrome                             | • 1 inch outer diameter, 1" H x 1" D x 120" L                                                                                                                                                                                                        | 9          |                                                                                                                                                                                                                                                                                                                                                                                                                                                                                                                                                                                                                                                                                                                                                                                                                                                                                                                                                                                                                                                                                                                                                                                                                                                                                                                                                                                                                                                                                                                                                                                                                                                                                                                                                                                                                                                                                                                                                                                                                                                                                                                                |