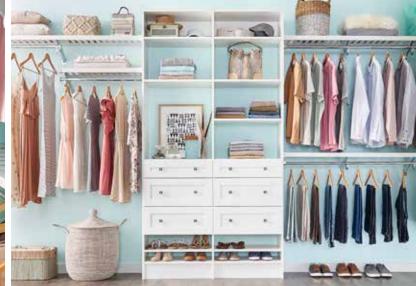

### Beautiful and functional for every room in the house

ExpressShelf is ideal for walk-ins, reach-ins, coat closets, laundry rooms, pantries, and linen closets. It utilizes ClosetMaid's MasterSuite® closet rod and color finishes to provide additional design and upgrade options for any style home or storage project. The system is available in basic laminate, melamine, and premium ventilated wood shelving.

Key system highlights:

- Multiple shelf types: laminate, melamine and ventilated wood
- No caulking. No painting.
- Installs after paint
- Ideal for U-shaped or L-shaped closet designs
- Continuous-slide corner solutions
- Extended length shelving and closet rod applications
- Allows pre-fabrication off-site, reducing material handling on the jobsite
- Carries ClosetMaid's free Replacement Policy
- Expanded design options when combined with MasterSuite
- Finishes match MasterSuite