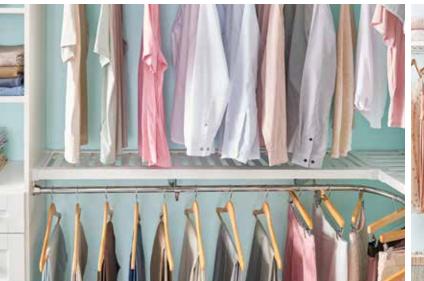

#### New options expand design flexibility

With new hardware options that enable full walk-in designs, wall-to-wall or wall-to-open shelf configurations, extended shelf or closet rod applications and corner solutions, designing with ExpressShelf is now more flexible and versatile than ever before.

Key system highlights:

- Multiple shelf types: laminate, melamine and ventilated wood
- No caulking. No painting.
- Installs after paint
- Ideal for U-shaped or L-shaped closet designs
- Continuous-slide corner solutions
- Extended length shelving and closet rod applications
- Allows pre-fabrication off-site, reducing material handling on the jobsite
- Carries ClosetMaid's free Replacement Policy
- Expanded design options when combined with MasterSuite
- Finishes match MasterSuite