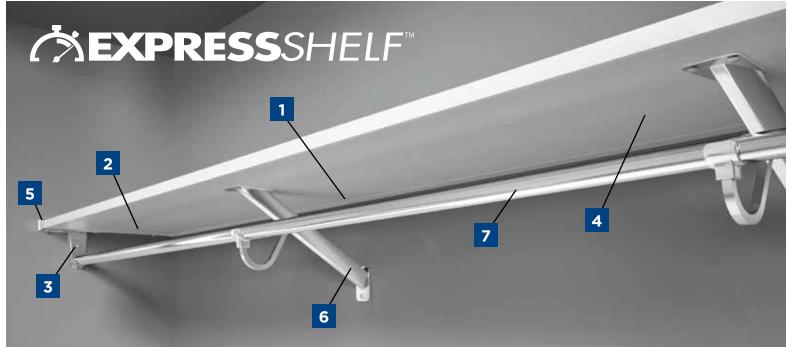

## Pre-finished. Solid. Fast.

The ExpressShelf™ brand pre-finished shelf and rod system provides a fast and affordable alternative to traditional builtin-place painted-MDF plank and pole systems.

With its intelligent patented hardware, ExpressShelf installs quickly and easily with basic tools or drill template and eliminates the need for ladders, caulking, and painting.

Key system highlights:

- Multiple shelf types: laminate, melamine and ventilated wood
- No caulking. No painting.
- Installs after paint
- Ideal for U-shaped or L-shaped closet designs
- Continuous-slide corner solutions
- Extended length shelving and closet rod applications
- Allows pre-fabrication off-site, reducing material handling on the jobsite
- Carries ClosetMaid's free Replacement Policy
- Expanded design options when combined with MasterSuite
- Finishes match MasterSuite

Meets ANSI-BIFMA functional and proof load requirements

mounted, per manufacturer's installation instructions for wall-to-wall configuration

| PART<br>NO. | COMPONENT                                        | FEATURES                                                                                                                                                                                                                                             | CTN<br>QTY |                                                                                                                                                                                                                                                                                                                                                                                                                                                                                                                                                                                                                                                                                                                                                                                                                                                                                                                                                                                                                                                                                                                                                                                                                                                                                                                                                                                                                                                                                                                                                                                                                                                                                                                                                                                                                                                                                                                                                                                                                                                                                                                                |
|-------------|--------------------------------------------------|------------------------------------------------------------------------------------------------------------------------------------------------------------------------------------------------------------------------------------------------------|------------|--------------------------------------------------------------------------------------------------------------------------------------------------------------------------------------------------------------------------------------------------------------------------------------------------------------------------------------------------------------------------------------------------------------------------------------------------------------------------------------------------------------------------------------------------------------------------------------------------------------------------------------------------------------------------------------------------------------------------------------------------------------------------------------------------------------------------------------------------------------------------------------------------------------------------------------------------------------------------------------------------------------------------------------------------------------------------------------------------------------------------------------------------------------------------------------------------------------------------------------------------------------------------------------------------------------------------------------------------------------------------------------------------------------------------------------------------------------------------------------------------------------------------------------------------------------------------------------------------------------------------------------------------------------------------------------------------------------------------------------------------------------------------------------------------------------------------------------------------------------------------------------------------------------------------------------------------------------------------------------------------------------------------------------------------------------------------------------------------------------------------------|
| 16820       | 0 Backwall Channel, White                        | • Durable steel, 0.91" H x 96" W x 1.35" L                                                                                                                                                                                                           |            | a state and a state of the stat |
| 16830       | 0 Backwall Channel, Black                        | <ul> <li>Can be stud or drywall mounted for easy installation</li> <li>Top lip securely holds shelf down; no nailing required</li> </ul>                                                                                                             | 6          | Contraction of the local division of the loc |
| 16880       | 0 Sidewall Bracket, White                        | • Durable steel, 0.85" H x 1.35" W x 11.74" L                                                                                                                                                                                                        |            |                                                                                                                                                                                                                                                                                                                                                                                                                                                                                                                                                                                                                                                                                                                                                                                                                                                                                                                                                                                                                                                                                                                                                                                                                                                                                                                                                                                                                                                                                                                                                                                                                                                                                                                                                                                                                                                                                                                                                                                                                                                                                                                                |
| 16890       | 0 Sidewall Bracket, Black                        | Nests in the backwall channel for easy leveling                                                                                                                                                                                                      | 50         |                                                                                                                                                                                                                                                                                                                                                                                                                                                                                                                                                                                                                                                                                                                                                                                                                                                                                                                                                                                                                                                                                                                                                                                                                                                                                                                                                                                                                                                                                                                                                                                                                                                                                                                                                                                                                                                                                                                                                                                                                                                                                                                                |
| 1695C       | 0 Universal Pole Cup, White                      | • Durable cast metal part, 3.83" H x 1.50" D x 2" L                                                                                                                                                                                                  | 100        |                                                                                                                                                                                                                                                                                                                                                                                                                                                                                                                                                                                                                                                                                                                                                                                                                                                                                                                                                                                                                                                                                                                                                                                                                                                                                                                                                                                                                                                                                                                                                                                                                                                                                                                                                                                                                                                                                                                                                                                                                                                                                                                                |
| 16960       | 0 Universal Pole Cup, Chrome                     | <ul> <li>T-interface engages the sidewall bracket for quick<br/>positioning and fastening without measuring</li> </ul>                                                                                                                               | 100        | 1 (A)                                                                                                                                                                                                                                                                                                                                                                                                                                                                                                                                                                                                                                                                                                                                                                                                                                                                                                                                                                                                                                                                                                                                                                                                                                                                                                                                                                                                                                                                                                                                                                                                                                                                                                                                                                                                                                                                                                                                                                                                                                                                                                                          |
| 16970       | 0 12" Shelf, White Laminate                      | • Laminate shelf: 0.75" H x 11.67" D x 96" L                                                                                                                                                                                                         | 3          |                                                                                                                                                                                                                                                                                                                                                                                                                                                                                                                                                                                                                                                                                                                                                                                                                                                                                                                                                                                                                                                                                                                                                                                                                                                                                                                                                                                                                                                                                                                                                                                                                                                                                                                                                                                                                                                                                                                                                                                                                                                                                                                                |
| 354200      | 0 14" Shelf, White Melamine                      |                                                                                                                                                                                                                                                      |            |                                                                                                                                                                                                                                                                                                                                                                                                                                                                                                                                                                                                                                                                                                                                                                                                                                                                                                                                                                                                                                                                                                                                                                                                                                                                                                                                                                                                                                                                                                                                                                                                                                                                                                                                                                                                                                                                                                                                                                                                                                                                                                                                |
| 354210      | 0 14" Shelf, Antique White Melamine              | <ul> <li>Melamine shelf: 0.75" H x 14" D x 96" L, industrial<br/>grade particle wood, 45 lbs. density per cubic foot.</li> </ul>                                                                                                                     |            |                                                                                                                                                                                                                                                                                                                                                                                                                                                                                                                                                                                                                                                                                                                                                                                                                                                                                                                                                                                                                                                                                                                                                                                                                                                                                                                                                                                                                                                                                                                                                                                                                                                                                                                                                                                                                                                                                                                                                                                                                                                                                                                                |
| 354250      | 0 14" Shelf, Coastal Gray Melamine               | Thermal-fused melamine with 110 gram paper, 1 mm<br>PVC edge banding.                                                                                                                                                                                | 3          |                                                                                                                                                                                                                                                                                                                                                                                                                                                                                                                                                                                                                                                                                                                                                                                                                                                                                                                                                                                                                                                                                                                                                                                                                                                                                                                                                                                                                                                                                                                                                                                                                                                                                                                                                                                                                                                                                                                                                                                                                                                                                                                                |
| 354230      | 0 14" Shelf, Chocolate Pear Melamine             | · · · - · · · · · · · · · · · · · · · ·                                                                                                                                                                                                              |            |                                                                                                                                                                                                                                                                                                                                                                                                                                                                                                                                                                                                                                                                                                                                                                                                                                                                                                                                                                                                                                                                                                                                                                                                                                                                                                                                                                                                                                                                                                                                                                                                                                                                                                                                                                                                                                                                                                                                                                                                                                                                                                                                |
| 41630       | 0 12" Shelf Trim - Left, White                   |                                                                                                                                                                                                                                                      |            |                                                                                                                                                                                                                                                                                                                                                                                                                                                                                                                                                                                                                                                                                                                                                                                                                                                                                                                                                                                                                                                                                                                                                                                                                                                                                                                                                                                                                                                                                                                                                                                                                                                                                                                                                                                                                                                                                                                                                                                                                                                                                                                                |
| 41690       | 0 12" Shelf Trim - Left, Chrome                  |                                                                                                                                                                                                                                                      | 24         | 23                                                                                                                                                                                                                                                                                                                                                                                                                                                                                                                                                                                                                                                                                                                                                                                                                                                                                                                                                                                                                                                                                                                                                                                                                                                                                                                                                                                                                                                                                                                                                                                                                                                                                                                                                                                                                                                                                                                                                                                                                                                                                                                             |
| 41590       | 0 14" Shelf Trim - Left, White                   | <ul> <li>12" Shelf Trim: 1.23" H x 1.0" W x 11.25" L</li> <li>14" Shelf Trim: 1.23" H x 1.0" W x 13.57" L</li> </ul>                                                                                                                                 |            |                                                                                                                                                                                                                                                                                                                                                                                                                                                                                                                                                                                                                                                                                                                                                                                                                                                                                                                                                                                                                                                                                                                                                                                                                                                                                                                                                                                                                                                                                                                                                                                                                                                                                                                                                                                                                                                                                                                                                                                                                                                                                                                                |
| 41610       | 0 14" Shelf Trim - Left, Chrome                  | • Installs easily to the shelf with hidden hardware by                                                                                                                                                                                               |            | 12" Left 14" Left                                                                                                                                                                                                                                                                                                                                                                                                                                                                                                                                                                                                                                                                                                                                                                                                                                                                                                                                                                                                                                                                                                                                                                                                                                                                                                                                                                                                                                                                                                                                                                                                                                                                                                                                                                                                                                                                                                                                                                                                                                                                                                              |
| 41640       | 0 12" Shelf Trim - Right, White                  | <ul> <li>wall edges</li> <li>Provides a finished aesthetic with a 1/2" forgiveness if</li> </ul>                                                                                                                                                     |            | 22                                                                                                                                                                                                                                                                                                                                                                                                                                                                                                                                                                                                                                                                                                                                                                                                                                                                                                                                                                                                                                                                                                                                                                                                                                                                                                                                                                                                                                                                                                                                                                                                                                                                                                                                                                                                                                                                                                                                                                                                                                                                                                                             |
| 41710       | 0 12″ Shelf Trim - Right, Chrome                 | <ul><li>a shelf is cut imperfectly</li><li>Eliminates caulking and painting</li></ul>                                                                                                                                                                | 24         |                                                                                                                                                                                                                                                                                                                                                                                                                                                                                                                                                                                                                                                                                                                                                                                                                                                                                                                                                                                                                                                                                                                                                                                                                                                                                                                                                                                                                                                                                                                                                                                                                                                                                                                                                                                                                                                                                                                                                                                                                                                                                                                                |
| 41600       | 0 14" Shelf Trim - Right, White                  |                                                                                                                                                                                                                                                      |            |                                                                                                                                                                                                                                                                                                                                                                                                                                                                                                                                                                                                                                                                                                                                                                                                                                                                                                                                                                                                                                                                                                                                                                                                                                                                                                                                                                                                                                                                                                                                                                                                                                                                                                                                                                                                                                                                                                                                                                                                                                                                                                                                |
| 41620       | 0 14" Shelf Trim - Right, Chrome                 |                                                                                                                                                                                                                                                      |            | 12" Right 14" Right                                                                                                                                                                                                                                                                                                                                                                                                                                                                                                                                                                                                                                                                                                                                                                                                                                                                                                                                                                                                                                                                                                                                                                                                                                                                                                                                                                                                                                                                                                                                                                                                                                                                                                                                                                                                                                                                                                                                                                                                                                                                                                            |
| 1686C       | 0 Shelf and Rod Support Angle<br>Bracket, White  | <ul> <li>7.43" H x 11.5" D x 1.84" L</li> <li>Supports either a 12" or 14" shelf</li> </ul>                                                                                                                                                          | 24         |                                                                                                                                                                                                                                                                                                                                                                                                                                                                                                                                                                                                                                                                                                                                                                                                                                                                                                                                                                                                                                                                                                                                                                                                                                                                                                                                                                                                                                                                                                                                                                                                                                                                                                                                                                                                                                                                                                                                                                                                                                                                                                                                |
| 16870       | 0 Shelf and Rod Support Angle<br>Bracket, Chrome | <ul> <li>Sleek profile maximizes space between shelves,<br/>minimizes obstruction</li> <li>Hook supports a 1" OD closet rod and provides<br/>continuous slide of hangers</li> <li>Installs to the shelf with wood screws. Installs to the</li> </ul> |            | EA EA                                                                                                                                                                                                                                                                                                                                                                                                                                                                                                                                                                                                                                                                                                                                                                                                                                                                                                                                                                                                                                                                                                                                                                                                                                                                                                                                                                                                                                                                                                                                                                                                                                                                                                                                                                                                                                                                                                                                                                                                                                                                                                                          |
| 16840       | 0 Shelf Support Angle Bracket, White             |                                                                                                                                                                                                                                                      |            |                                                                                                                                                                                                                                                                                                                                                                                                                                                                                                                                                                                                                                                                                                                                                                                                                                                                                                                                                                                                                                                                                                                                                                                                                                                                                                                                                                                                                                                                                                                                                                                                                                                                                                                                                                                                                                                                                                                                                                                                                                                                                                                                |
| 1685C       | 0 Shelf Support Angle Bracket,<br>Chrome         | wall with drywall easy anchors and screws; or screws<br>directly to studs without the requirement of cleats.                                                                                                                                         | 24         | 6 6                                                                                                                                                                                                                                                                                                                                                                                                                                                                                                                                                                                                                                                                                                                                                                                                                                                                                                                                                                                                                                                                                                                                                                                                                                                                                                                                                                                                                                                                                                                                                                                                                                                                                                                                                                                                                                                                                                                                                                                                                                                                                                                            |
| 23970       | 0 Closet Rod, White                              | 1 inch outer diameter 1" H v 1" D v 120" I                                                                                                                                                                                                           | 9          |                                                                                                                                                                                                                                                                                                                                                                                                                                                                                                                                                                                                                                                                                                                                                                                                                                                                                                                                                                                                                                                                                                                                                                                                                                                                                                                                                                                                                                                                                                                                                                                                                                                                                                                                                                                                                                                                                                                                                                                                                                                                                                                                |
| 23400       | 0 Closet Rod. Chrome                             | • 1 inch outer diameter, 1" H x 1" D x 120" L                                                                                                                                                                                                        | 9          |                                                                                                                                                                                                                                                                                                                                                                                                                                                                                                                                                                                                                                                                                                                                                                                                                                                                                                                                                                                                                                                                                                                                                                                                                                                                                                                                                                                                                                                                                                                                                                                                                                                                                                                                                                                                                                                                                                                                                                                                                                                                                                                                |