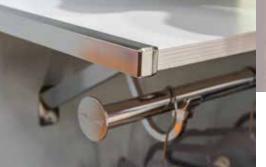

Meets ANSI-BIFMA functional and proof load requirements

mounted, per manufacturer's installation instructions for wall-to-wall configuration

| PART<br>NO. | COMPONENT                                        | FEATURES                                                                                                                                                                                                                                             | CTN<br>QTY |                                                                                                                                                                                                                                                                                                                                                                                                                                                                                                                                                                                                                                                                                                                                                                                                                                                                                                                                                                                                                                                                                                                                                                                                                                                                                                                                                                                                                                                                                                                                                                                                                                                                                                                                                                                                                                                                                                                                                                                                                                                                                                                                |
|-------------|--------------------------------------------------|------------------------------------------------------------------------------------------------------------------------------------------------------------------------------------------------------------------------------------------------------|------------|--------------------------------------------------------------------------------------------------------------------------------------------------------------------------------------------------------------------------------------------------------------------------------------------------------------------------------------------------------------------------------------------------------------------------------------------------------------------------------------------------------------------------------------------------------------------------------------------------------------------------------------------------------------------------------------------------------------------------------------------------------------------------------------------------------------------------------------------------------------------------------------------------------------------------------------------------------------------------------------------------------------------------------------------------------------------------------------------------------------------------------------------------------------------------------------------------------------------------------------------------------------------------------------------------------------------------------------------------------------------------------------------------------------------------------------------------------------------------------------------------------------------------------------------------------------------------------------------------------------------------------------------------------------------------------------------------------------------------------------------------------------------------------------------------------------------------------------------------------------------------------------------------------------------------------------------------------------------------------------------------------------------------------------------------------------------------------------------------------------------------------|
| 16820       | 0 Backwall Channel, White                        | • Durable steel, 0.91" H x 96" W x 1.35" L                                                                                                                                                                                                           |            | a state and a state of the stat |
| 16830       | 0 Backwall Channel, Black                        | <ul> <li>Can be stud or drywall mounted for easy installation</li> <li>Top lip securely holds shelf down; no nailing required</li> </ul>                                                                                                             | 6          | Contraction of the local division of the loc |
| 16880       | 0 Sidewall Bracket, White                        | • Durable steel, 0.85" H x 1.35" W x 11.74" L                                                                                                                                                                                                        |            |                                                                                                                                                                                                                                                                                                                                                                                                                                                                                                                                                                                                                                                                                                                                                                                                                                                                                                                                                                                                                                                                                                                                                                                                                                                                                                                                                                                                                                                                                                                                                                                                                                                                                                                                                                                                                                                                                                                                                                                                                                                                                                                                |
| 16890       | 0 Sidewall Bracket, Black                        | Nests in the backwall channel for easy leveling                                                                                                                                                                                                      | 50         |                                                                                                                                                                                                                                                                                                                                                                                                                                                                                                                                                                                                                                                                                                                                                                                                                                                                                                                                                                                                                                                                                                                                                                                                                                                                                                                                                                                                                                                                                                                                                                                                                                                                                                                                                                                                                                                                                                                                                                                                                                                                                                                                |
| 1695C       | 0 Universal Pole Cup, White                      | • Durable cast metal part, 3.83" H x 1.50" D x 2" L                                                                                                                                                                                                  | 100        |                                                                                                                                                                                                                                                                                                                                                                                                                                                                                                                                                                                                                                                                                                                                                                                                                                                                                                                                                                                                                                                                                                                                                                                                                                                                                                                                                                                                                                                                                                                                                                                                                                                                                                                                                                                                                                                                                                                                                                                                                                                                                                                                |
| 16960       | 0 Universal Pole Cup, Chrome                     | <ul> <li>T-interface engages the sidewall bracket for quick<br/>positioning and fastening without measuring</li> </ul>                                                                                                                               | 100        | 1 (A)                                                                                                                                                                                                                                                                                                                                                                                                                                                                                                                                                                                                                                                                                                                                                                                                                                                                                                                                                                                                                                                                                                                                                                                                                                                                                                                                                                                                                                                                                                                                                                                                                                                                                                                                                                                                                                                                                                                                                                                                                                                                                                                          |
| 16970       | 0 12" Shelf, White Laminate                      | • Laminate shelf: 0.75" H x 11.67" D x 96" L                                                                                                                                                                                                         | 3          |                                                                                                                                                                                                                                                                                                                                                                                                                                                                                                                                                                                                                                                                                                                                                                                                                                                                                                                                                                                                                                                                                                                                                                                                                                                                                                                                                                                                                                                                                                                                                                                                                                                                                                                                                                                                                                                                                                                                                                                                                                                                                                                                |
| 354200      | 0 14" Shelf, White Melamine                      |                                                                                                                                                                                                                                                      |            |                                                                                                                                                                                                                                                                                                                                                                                                                                                                                                                                                                                                                                                                                                                                                                                                                                                                                                                                                                                                                                                                                                                                                                                                                                                                                                                                                                                                                                                                                                                                                                                                                                                                                                                                                                                                                                                                                                                                                                                                                                                                                                                                |
| 354210      | 0 14" Shelf, Antique White Melamine              | <ul> <li>Melamine shelf: 0.75" H x 14" D x 96" L, industrial<br/>grade particle wood, 45 lbs. density per cubic foot.</li> </ul>                                                                                                                     |            |                                                                                                                                                                                                                                                                                                                                                                                                                                                                                                                                                                                                                                                                                                                                                                                                                                                                                                                                                                                                                                                                                                                                                                                                                                                                                                                                                                                                                                                                                                                                                                                                                                                                                                                                                                                                                                                                                                                                                                                                                                                                                                                                |
| 354250      | 0 14" Shelf, Coastal Gray Melamine               | Thermal-fused melamine with 110 gram paper, 1 mm<br>PVC edge banding.                                                                                                                                                                                | 3          |                                                                                                                                                                                                                                                                                                                                                                                                                                                                                                                                                                                                                                                                                                                                                                                                                                                                                                                                                                                                                                                                                                                                                                                                                                                                                                                                                                                                                                                                                                                                                                                                                                                                                                                                                                                                                                                                                                                                                                                                                                                                                                                                |
| 354230      | 0 14" Shelf, Chocolate Pear Melamine             | · · · - · · · · · · · · · · · · · · · ·                                                                                                                                                                                                              |            |                                                                                                                                                                                                                                                                                                                                                                                                                                                                                                                                                                                                                                                                                                                                                                                                                                                                                                                                                                                                                                                                                                                                                                                                                                                                                                                                                                                                                                                                                                                                                                                                                                                                                                                                                                                                                                                                                                                                                                                                                                                                                                                                |
| 41630       | 0 12" Shelf Trim - Left, White                   |                                                                                                                                                                                                                                                      |            |                                                                                                                                                                                                                                                                                                                                                                                                                                                                                                                                                                                                                                                                                                                                                                                                                                                                                                                                                                                                                                                                                                                                                                                                                                                                                                                                                                                                                                                                                                                                                                                                                                                                                                                                                                                                                                                                                                                                                                                                                                                                                                                                |
| 41690       | 0 12" Shelf Trim - Left, Chrome                  |                                                                                                                                                                                                                                                      | 24         | 23                                                                                                                                                                                                                                                                                                                                                                                                                                                                                                                                                                                                                                                                                                                                                                                                                                                                                                                                                                                                                                                                                                                                                                                                                                                                                                                                                                                                                                                                                                                                                                                                                                                                                                                                                                                                                                                                                                                                                                                                                                                                                                                             |
| 41590       | 0 14" Shelf Trim - Left, White                   | <ul> <li>12" Shelf Trim: 1.23" H x 1.0" W x 11.25" L</li> <li>14" Shelf Trim: 1.23" H x 1.0" W x 13.57" L</li> </ul>                                                                                                                                 |            |                                                                                                                                                                                                                                                                                                                                                                                                                                                                                                                                                                                                                                                                                                                                                                                                                                                                                                                                                                                                                                                                                                                                                                                                                                                                                                                                                                                                                                                                                                                                                                                                                                                                                                                                                                                                                                                                                                                                                                                                                                                                                                                                |
| 41610       | 0 14" Shelf Trim - Left, Chrome                  | • Installs easily to the shelf with hidden hardware by                                                                                                                                                                                               |            | 12" Left 14" Left                                                                                                                                                                                                                                                                                                                                                                                                                                                                                                                                                                                                                                                                                                                                                                                                                                                                                                                                                                                                                                                                                                                                                                                                                                                                                                                                                                                                                                                                                                                                                                                                                                                                                                                                                                                                                                                                                                                                                                                                                                                                                                              |
| 41640       | 0 12" Shelf Trim - Right, White                  | <ul> <li>wall edges</li> <li>Provides a finished aesthetic with a 1/2" forgiveness if</li> </ul>                                                                                                                                                     |            | 22                                                                                                                                                                                                                                                                                                                                                                                                                                                                                                                                                                                                                                                                                                                                                                                                                                                                                                                                                                                                                                                                                                                                                                                                                                                                                                                                                                                                                                                                                                                                                                                                                                                                                                                                                                                                                                                                                                                                                                                                                                                                                                                             |
| 41710       | 0 12″ Shelf Trim - Right, Chrome                 | <ul><li>a shelf is cut imperfectly</li><li>Eliminates caulking and painting</li></ul>                                                                                                                                                                | 24         |                                                                                                                                                                                                                                                                                                                                                                                                                                                                                                                                                                                                                                                                                                                                                                                                                                                                                                                                                                                                                                                                                                                                                                                                                                                                                                                                                                                                                                                                                                                                                                                                                                                                                                                                                                                                                                                                                                                                                                                                                                                                                                                                |
| 41600       | 0 14" Shelf Trim - Right, White                  |                                                                                                                                                                                                                                                      |            |                                                                                                                                                                                                                                                                                                                                                                                                                                                                                                                                                                                                                                                                                                                                                                                                                                                                                                                                                                                                                                                                                                                                                                                                                                                                                                                                                                                                                                                                                                                                                                                                                                                                                                                                                                                                                                                                                                                                                                                                                                                                                                                                |
| 41620       | 0 14" Shelf Trim - Right, Chrome                 |                                                                                                                                                                                                                                                      |            | 12" Right 14" Right                                                                                                                                                                                                                                                                                                                                                                                                                                                                                                                                                                                                                                                                                                                                                                                                                                                                                                                                                                                                                                                                                                                                                                                                                                                                                                                                                                                                                                                                                                                                                                                                                                                                                                                                                                                                                                                                                                                                                                                                                                                                                                            |
| 1686C       | 0 Shelf and Rod Support Angle<br>Bracket, White  | <ul> <li>7.43" H x 11.5" D x 1.84" L</li> <li>Supports either a 12" or 14" shelf</li> </ul>                                                                                                                                                          | 24         |                                                                                                                                                                                                                                                                                                                                                                                                                                                                                                                                                                                                                                                                                                                                                                                                                                                                                                                                                                                                                                                                                                                                                                                                                                                                                                                                                                                                                                                                                                                                                                                                                                                                                                                                                                                                                                                                                                                                                                                                                                                                                                                                |
| 16870       | 0 Shelf and Rod Support Angle<br>Bracket, Chrome | <ul> <li>Sleek profile maximizes space between shelves,<br/>minimizes obstruction</li> <li>Hook supports a 1" OD closet rod and provides<br/>continuous slide of hangers</li> <li>Installs to the shelf with wood screws. Installs to the</li> </ul> |            | EA EA                                                                                                                                                                                                                                                                                                                                                                                                                                                                                                                                                                                                                                                                                                                                                                                                                                                                                                                                                                                                                                                                                                                                                                                                                                                                                                                                                                                                                                                                                                                                                                                                                                                                                                                                                                                                                                                                                                                                                                                                                                                                                                                          |
| 16840       | 0 Shelf Support Angle Bracket, White             |                                                                                                                                                                                                                                                      |            |                                                                                                                                                                                                                                                                                                                                                                                                                                                                                                                                                                                                                                                                                                                                                                                                                                                                                                                                                                                                                                                                                                                                                                                                                                                                                                                                                                                                                                                                                                                                                                                                                                                                                                                                                                                                                                                                                                                                                                                                                                                                                                                                |
| 1685C       | 0 Shelf Support Angle Bracket,<br>Chrome         | wall with drywall easy anchors and screws; or screws<br>directly to studs without the requirement of cleats.                                                                                                                                         | 24         | 6 6                                                                                                                                                                                                                                                                                                                                                                                                                                                                                                                                                                                                                                                                                                                                                                                                                                                                                                                                                                                                                                                                                                                                                                                                                                                                                                                                                                                                                                                                                                                                                                                                                                                                                                                                                                                                                                                                                                                                                                                                                                                                                                                            |
| 23970       | 0 Closet Rod, White                              | 1 inch outer diameter 1" H v 1" D v 120" I                                                                                                                                                                                                           | 9          |                                                                                                                                                                                                                                                                                                                                                                                                                                                                                                                                                                                                                                                                                                                                                                                                                                                                                                                                                                                                                                                                                                                                                                                                                                                                                                                                                                                                                                                                                                                                                                                                                                                                                                                                                                                                                                                                                                                                                                                                                                                                                                                                |
| 23400       | 0 Closet Rod. Chrome                             | • 1 inch outer diameter, 1" H x 1" D x 120" L                                                                                                                                                                                                        | 9          |                                                                                                                                                                                                                                                                                                                                                                                                                                                                                                                                                                                                                                                                                                                                                                                                                                                                                                                                                                                                                                                                                                                                                                                                                                                                                                                                                                                                                                                                                                                                                                                                                                                                                                                                                                                                                                                                                                                                                                                                                                                                                                                                |