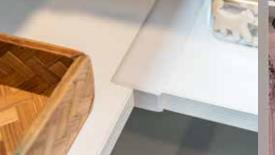

Key system highlights:

- Multiple shelf types: laminate, melamine and ventilated wood
- No caulking. No painting.
- Installs after paint
- Ideal for U-shaped or L-shaped closet designs
- Continuous-slide corner solutions
- Extended length shelving and closet rod applications
- Allows pre-fabrication off-site, reducing material handling on the jobsite
- Carries ClosetMaid's free Replacement Policy
- Expanded design options when combined with MasterSuite
- Finishes match MasterSuite

Meets ANSI-BIFMA functional and proof load requirements

mounted, per manufacturer's installation instructions for wall-to-wall configuration

| PART<br>NO. | COMPONENT                                        | FEATURES                                                                                                                                                                                                                                             | CTN<br>QTY |                                                                                                                                                                                                                                                                                                                                                                                                                                                                                                                                                                                                                                                                                                                                                                                                                                                                                                                                                                                                                                                                                                                                                                                                                                                                                                                                                                                                                                                                                                                                                                                                                                                                                                                                                                                                                                                                                                                                                                                                                                                                                                                                |
|-------------|--------------------------------------------------|------------------------------------------------------------------------------------------------------------------------------------------------------------------------------------------------------------------------------------------------------|------------|--------------------------------------------------------------------------------------------------------------------------------------------------------------------------------------------------------------------------------------------------------------------------------------------------------------------------------------------------------------------------------------------------------------------------------------------------------------------------------------------------------------------------------------------------------------------------------------------------------------------------------------------------------------------------------------------------------------------------------------------------------------------------------------------------------------------------------------------------------------------------------------------------------------------------------------------------------------------------------------------------------------------------------------------------------------------------------------------------------------------------------------------------------------------------------------------------------------------------------------------------------------------------------------------------------------------------------------------------------------------------------------------------------------------------------------------------------------------------------------------------------------------------------------------------------------------------------------------------------------------------------------------------------------------------------------------------------------------------------------------------------------------------------------------------------------------------------------------------------------------------------------------------------------------------------------------------------------------------------------------------------------------------------------------------------------------------------------------------------------------------------|
| 16820       | 0 Backwall Channel, White                        | • Durable steel, 0.91" H x 96" W x 1.35" L                                                                                                                                                                                                           |            | a state and a state of the stat |
| 16830       | 0 Backwall Channel, Black                        | <ul> <li>Can be stud or drywall mounted for easy installation</li> <li>Top lip securely holds shelf down; no nailing required</li> </ul>                                                                                                             | 6          | Contraction of the local division of the loc |
| 16880       | 0 Sidewall Bracket, White                        | • Durable steel, 0.85" H x 1.35" W x 11.74" L                                                                                                                                                                                                        |            |                                                                                                                                                                                                                                                                                                                                                                                                                                                                                                                                                                                                                                                                                                                                                                                                                                                                                                                                                                                                                                                                                                                                                                                                                                                                                                                                                                                                                                                                                                                                                                                                                                                                                                                                                                                                                                                                                                                                                                                                                                                                                                                                |
| 16890       | 0 Sidewall Bracket, Black                        | Nests in the backwall channel for easy leveling                                                                                                                                                                                                      | 50         |                                                                                                                                                                                                                                                                                                                                                                                                                                                                                                                                                                                                                                                                                                                                                                                                                                                                                                                                                                                                                                                                                                                                                                                                                                                                                                                                                                                                                                                                                                                                                                                                                                                                                                                                                                                                                                                                                                                                                                                                                                                                                                                                |
| 1695C       | 0 Universal Pole Cup, White                      | • Durable cast metal part, 3.83" H x 1.50" D x 2" L                                                                                                                                                                                                  | 100        |                                                                                                                                                                                                                                                                                                                                                                                                                                                                                                                                                                                                                                                                                                                                                                                                                                                                                                                                                                                                                                                                                                                                                                                                                                                                                                                                                                                                                                                                                                                                                                                                                                                                                                                                                                                                                                                                                                                                                                                                                                                                                                                                |
| 16960       | 0 Universal Pole Cup, Chrome                     | <ul> <li>T-interface engages the sidewall bracket for quick<br/>positioning and fastening without measuring</li> </ul>                                                                                                                               | 100        | 1 (A)                                                                                                                                                                                                                                                                                                                                                                                                                                                                                                                                                                                                                                                                                                                                                                                                                                                                                                                                                                                                                                                                                                                                                                                                                                                                                                                                                                                                                                                                                                                                                                                                                                                                                                                                                                                                                                                                                                                                                                                                                                                                                                                          |
| 16970       | 0 12" Shelf, White Laminate                      | • Laminate shelf: 0.75" H x 11.67" D x 96" L                                                                                                                                                                                                         | 3          |                                                                                                                                                                                                                                                                                                                                                                                                                                                                                                                                                                                                                                                                                                                                                                                                                                                                                                                                                                                                                                                                                                                                                                                                                                                                                                                                                                                                                                                                                                                                                                                                                                                                                                                                                                                                                                                                                                                                                                                                                                                                                                                                |
| 354200      | 0 14" Shelf, White Melamine                      |                                                                                                                                                                                                                                                      |            |                                                                                                                                                                                                                                                                                                                                                                                                                                                                                                                                                                                                                                                                                                                                                                                                                                                                                                                                                                                                                                                                                                                                                                                                                                                                                                                                                                                                                                                                                                                                                                                                                                                                                                                                                                                                                                                                                                                                                                                                                                                                                                                                |
| 354210      | 0 14" Shelf, Antique White Melamine              | <ul> <li>Melamine shelf: 0.75" H x 14" D x 96" L, industrial<br/>grade particle wood, 45 lbs. density per cubic foot.</li> </ul>                                                                                                                     |            |                                                                                                                                                                                                                                                                                                                                                                                                                                                                                                                                                                                                                                                                                                                                                                                                                                                                                                                                                                                                                                                                                                                                                                                                                                                                                                                                                                                                                                                                                                                                                                                                                                                                                                                                                                                                                                                                                                                                                                                                                                                                                                                                |
| 354250      | 0 14" Shelf, Coastal Gray Melamine               | Thermal-fused melamine with 110 gram paper, 1 mm<br>PVC edge banding.                                                                                                                                                                                | 3          |                                                                                                                                                                                                                                                                                                                                                                                                                                                                                                                                                                                                                                                                                                                                                                                                                                                                                                                                                                                                                                                                                                                                                                                                                                                                                                                                                                                                                                                                                                                                                                                                                                                                                                                                                                                                                                                                                                                                                                                                                                                                                                                                |
| 354230      | 0 14" Shelf, Chocolate Pear Melamine             | · · · - · · · · · · · · · · · · · · · ·                                                                                                                                                                                                              |            |                                                                                                                                                                                                                                                                                                                                                                                                                                                                                                                                                                                                                                                                                                                                                                                                                                                                                                                                                                                                                                                                                                                                                                                                                                                                                                                                                                                                                                                                                                                                                                                                                                                                                                                                                                                                                                                                                                                                                                                                                                                                                                                                |
| 41630       | 0 12" Shelf Trim - Left, White                   |                                                                                                                                                                                                                                                      |            |                                                                                                                                                                                                                                                                                                                                                                                                                                                                                                                                                                                                                                                                                                                                                                                                                                                                                                                                                                                                                                                                                                                                                                                                                                                                                                                                                                                                                                                                                                                                                                                                                                                                                                                                                                                                                                                                                                                                                                                                                                                                                                                                |
| 41690       | 0 12" Shelf Trim - Left, Chrome                  |                                                                                                                                                                                                                                                      | 24         | 23                                                                                                                                                                                                                                                                                                                                                                                                                                                                                                                                                                                                                                                                                                                                                                                                                                                                                                                                                                                                                                                                                                                                                                                                                                                                                                                                                                                                                                                                                                                                                                                                                                                                                                                                                                                                                                                                                                                                                                                                                                                                                                                             |
| 41590       | 0 14" Shelf Trim - Left, White                   | <ul> <li>12" Shelf Trim: 1.23" H x 1.0" W x 11.25" L</li> <li>14" Shelf Trim: 1.23" H x 1.0" W x 13.57" L</li> </ul>                                                                                                                                 |            |                                                                                                                                                                                                                                                                                                                                                                                                                                                                                                                                                                                                                                                                                                                                                                                                                                                                                                                                                                                                                                                                                                                                                                                                                                                                                                                                                                                                                                                                                                                                                                                                                                                                                                                                                                                                                                                                                                                                                                                                                                                                                                                                |
| 41610       | 0 14" Shelf Trim - Left, Chrome                  | • Installs easily to the shelf with hidden hardware by                                                                                                                                                                                               |            | 12" Left 14" Left                                                                                                                                                                                                                                                                                                                                                                                                                                                                                                                                                                                                                                                                                                                                                                                                                                                                                                                                                                                                                                                                                                                                                                                                                                                                                                                                                                                                                                                                                                                                                                                                                                                                                                                                                                                                                                                                                                                                                                                                                                                                                                              |
| 41640       | 0 12" Shelf Trim - Right, White                  | <ul> <li>wall edges</li> <li>Provides a finished aesthetic with a 1/2" forgiveness if</li> </ul>                                                                                                                                                     |            | 22                                                                                                                                                                                                                                                                                                                                                                                                                                                                                                                                                                                                                                                                                                                                                                                                                                                                                                                                                                                                                                                                                                                                                                                                                                                                                                                                                                                                                                                                                                                                                                                                                                                                                                                                                                                                                                                                                                                                                                                                                                                                                                                             |
| 41710       | 0 12″ Shelf Trim - Right, Chrome                 | <ul><li>a shelf is cut imperfectly</li><li>Eliminates caulking and painting</li></ul>                                                                                                                                                                | 24         |                                                                                                                                                                                                                                                                                                                                                                                                                                                                                                                                                                                                                                                                                                                                                                                                                                                                                                                                                                                                                                                                                                                                                                                                                                                                                                                                                                                                                                                                                                                                                                                                                                                                                                                                                                                                                                                                                                                                                                                                                                                                                                                                |
| 41600       | 0 14" Shelf Trim - Right, White                  |                                                                                                                                                                                                                                                      |            |                                                                                                                                                                                                                                                                                                                                                                                                                                                                                                                                                                                                                                                                                                                                                                                                                                                                                                                                                                                                                                                                                                                                                                                                                                                                                                                                                                                                                                                                                                                                                                                                                                                                                                                                                                                                                                                                                                                                                                                                                                                                                                                                |
| 41620       | 0 14" Shelf Trim - Right, Chrome                 |                                                                                                                                                                                                                                                      |            | 12" Right 14" Right                                                                                                                                                                                                                                                                                                                                                                                                                                                                                                                                                                                                                                                                                                                                                                                                                                                                                                                                                                                                                                                                                                                                                                                                                                                                                                                                                                                                                                                                                                                                                                                                                                                                                                                                                                                                                                                                                                                                                                                                                                                                                                            |
| 1686C       | 0 Shelf and Rod Support Angle<br>Bracket, White  | <ul> <li>7.43" H x 11.5" D x 1.84" L</li> <li>Supports either a 12" or 14" shelf</li> </ul>                                                                                                                                                          | 24         |                                                                                                                                                                                                                                                                                                                                                                                                                                                                                                                                                                                                                                                                                                                                                                                                                                                                                                                                                                                                                                                                                                                                                                                                                                                                                                                                                                                                                                                                                                                                                                                                                                                                                                                                                                                                                                                                                                                                                                                                                                                                                                                                |
| 16870       | 0 Shelf and Rod Support Angle<br>Bracket, Chrome | <ul> <li>Sleek profile maximizes space between shelves,<br/>minimizes obstruction</li> <li>Hook supports a 1" OD closet rod and provides<br/>continuous slide of hangers</li> <li>Installs to the shelf with wood screws. Installs to the</li> </ul> |            | EA EA                                                                                                                                                                                                                                                                                                                                                                                                                                                                                                                                                                                                                                                                                                                                                                                                                                                                                                                                                                                                                                                                                                                                                                                                                                                                                                                                                                                                                                                                                                                                                                                                                                                                                                                                                                                                                                                                                                                                                                                                                                                                                                                          |
| 16840       | 0 Shelf Support Angle Bracket, White             |                                                                                                                                                                                                                                                      |            |                                                                                                                                                                                                                                                                                                                                                                                                                                                                                                                                                                                                                                                                                                                                                                                                                                                                                                                                                                                                                                                                                                                                                                                                                                                                                                                                                                                                                                                                                                                                                                                                                                                                                                                                                                                                                                                                                                                                                                                                                                                                                                                                |
| 1685C       | 0 Shelf Support Angle Bracket,<br>Chrome         | wall with drywall easy anchors and screws; or screws<br>directly to studs without the requirement of cleats.                                                                                                                                         | 24         | 6 6                                                                                                                                                                                                                                                                                                                                                                                                                                                                                                                                                                                                                                                                                                                                                                                                                                                                                                                                                                                                                                                                                                                                                                                                                                                                                                                                                                                                                                                                                                                                                                                                                                                                                                                                                                                                                                                                                                                                                                                                                                                                                                                            |
| 23970       | 0 Closet Rod, White                              | 1 inch outer diameter 1" H v 1" D v 120" I                                                                                                                                                                                                           | 9          |                                                                                                                                                                                                                                                                                                                                                                                                                                                                                                                                                                                                                                                                                                                                                                                                                                                                                                                                                                                                                                                                                                                                                                                                                                                                                                                                                                                                                                                                                                                                                                                                                                                                                                                                                                                                                                                                                                                                                                                                                                                                                                                                |
| 23400       | 0 Closet Rod. Chrome                             | • 1 inch outer diameter, 1" H x 1" D x 120" L                                                                                                                                                                                                        | 9          |                                                                                                                                                                                                                                                                                                                                                                                                                                                                                                                                                                                                                                                                                                                                                                                                                                                                                                                                                                                                                                                                                                                                                                                                                                                                                                                                                                                                                                                                                                                                                                                                                                                                                                                                                                                                                                                                                                                                                                                                                                                                                                                                |