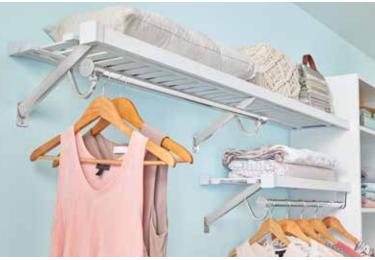

### Beautiful and functional for every room in the house

ExpressShelf is ideal for walk-ins, reach-ins, coat closets, laundry rooms, pantries, and linen closets. It utilizes ClosetMaid's MasterSuite® closet rod and color finishes to provide additional design and upgrade options for any style home or storage project. The system is available in basic laminate, melamine, and premium ventilated wood shelving.

These features, combined with easy to install hardware, allow for consistent fit, design aesthetic, and space optimization with the ability to add on to them in the future.