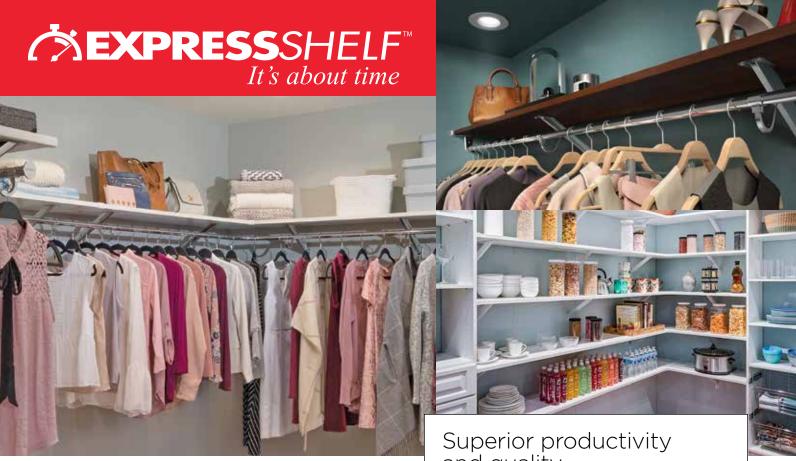

## Pre-finished. Solid. Fast.

The ExpressShelf™ brand pre-finished shelf and rod system provides a fast and affordable alternative to traditional builtin-place painted-MDF plank and pole systems.

With its intelligent patented hardware, ExpressShelf installs quickly and easily with basic tools or drill template and eliminates the need for ladders, caulking, and painting.

### Beautiful and functional for every room in the house

ExpressShelf is ideal for walk-ins, reach-ins, coat closets, laundry rooms, pantries, and linen closets. It utilizes ClosetMaid's MasterSuite® closet rod and color finishes to provide additional design and upgrade options for any style home or storage project. The system is available in basic laminate, melamine, and premium ventilated wood shelving.

# and quality

Compared to a traditional plank and pole closet build-out, ExpressShelf can be installed at an approximate rate of 1 minute/ft<sup>\*</sup>. That's 10 minutes for an average 8'-10' reach-in closet with a single shelf and rod configuration.