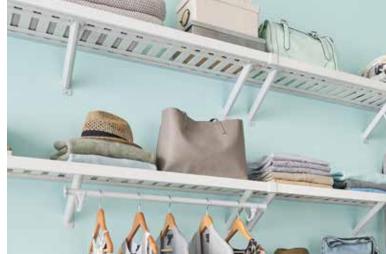

### Beautiful and functional for every room in the house

ExpressShelf is ideal for walk-ins, reach-ins, coat closets, laundry rooms, pantries, and linen closets. It utilizes ClosetMaid's MasterSuite® closet rod and color finishes to provide additional design and upgrade options for any style home or storage project. The system is available in basic laminate, melamine, and premium ventilated wood shelving.

These features, combined with easy to install hardware, allow for consistent fit, design aesthetic, and space optimization with the ability to add on to them in the future.