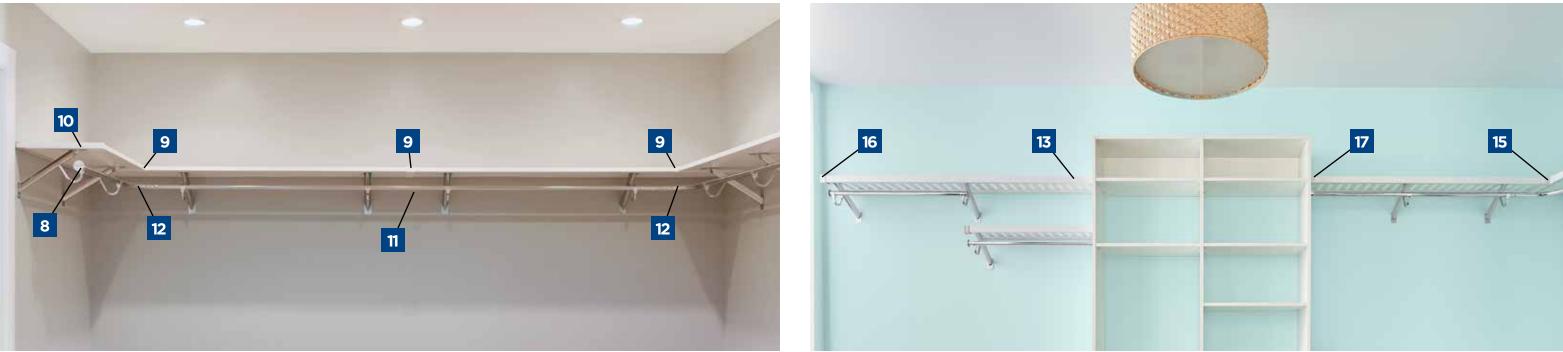

#### New options expand design flexibility

With new hardware options that enable full walk-in designs, wall-to-wall or wall-to-open shelf configurations, extended shelf or closet rod applications and corner solutions, designing with ExpressShelf is now more flexible and versatile than ever before.

Key system highlights:

- Multiple shelf types: laminate, melamine and ventilated wood
- No caulking. No painting.
- Installs after paint
- Ideal for U-shaped or L-shaped closet designs
- Continuous-slide corner solutions
- Extended length shelving and closet rod applications
- Allows pre-fabrication off-site, reducing material handling on the jobsite
- Carries ClosetMaid's free Replacement Policy
- Expanded design options when combined with MasterSuite
- Finishes match MasterSuite